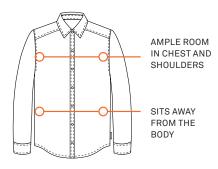

#### RELAXED FIT

Relaxed shoulders and a more generous cut designed to sit away for the body for a looser fit.