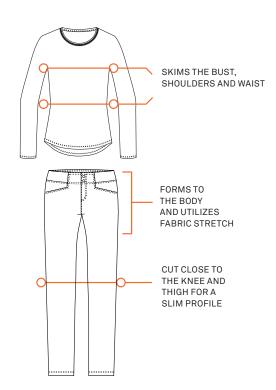

### TRIM FIT

Narrower at the thigh, knee and ankle. Cut to sit close to the body for a slim active fit. Will always utilize a stretch fabric.