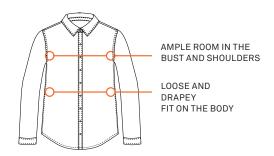

|
| WAIST                      | cm |   | 64.5 | 67.5 | 70   | 72.5 | 75    | 79  | 82.5 | 87.5 | 93   | 97.5 |     |    |    |
|                            | in |   | 35.5 | 36.5 | 37.5 | 38.5 | 39.5  | 41  | 42.5 | 44.5 | 46.5 | 48.5 |     |    |    |
| HIP                        | cm |   | 90   | 93   | 95   | 98   | 100.5 | 104 | 108  | 113  | 118  | 123  |     |    |    |
| BOTTOMS NUMERIC WAIST SIZE |    | 0 | 2    | 4    | 6    | 8    | 10    | 12  | 14   | 16   | 18   | 20   | 22  | 24 | 26 |

### RELAXED FIT

Designed to sit away from the body for a loose, easy fit

## STANDARD FIT

Classic and comfortable, allowing for ease of movement.

### TRIM FIT

Narrower at the thigh, knee and ankle. Cut to sit close to the body for a slim active fit. Will always utilize a stretch fabric.







# **MEN'S FITS**

| TOPS ALPHA SIZING |    | S M         |           | L           | XL            | 2XL         | 3XL       | 4XL         |  |
|-------------------|----|-------------|-----------|-------------|---------------|-------------|-----------|-------------|--|
| CHEST             | in | 36 - 38     | 39 - 41   | 42 - 44     | 46 - 48       | 50 - 52     | 54 - 57   | 57 - 60     |  |
|                   | cm | 91.5 - 96.5 | 99 - 104  | 106.5 - 112 | 116.5 - 122   | 127 - 132   | 137 - 145 | 145 - 152.5 |  |
| WAIST             | in | 28 - 30     | 32 - 34   | 36 - 38     | 40 - 42       | 44 - 46     | 48 - 50   | 52 - 54     |  |
|                   | cm | 71 - 76     | 81 - 86.5 | 91.5 - 96.5 | 101.5 - 106.5 | 112 - 116.5 | 122 - 127 | 132 - 137   |  |

| BOTTOMS ALPHA WAI