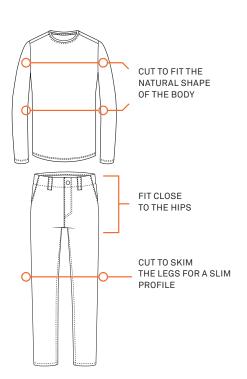

### TRIM FIT

Narrower at the thigh, knee and ankle. Cut to sit close to the body for a slim active fit. Will always utilize a stretch fabric.

## **ACTIVE FIT**

Designed to sit close to the body for an active comfortable fit.