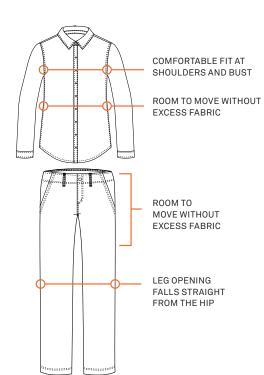

| WAIST                      | cm |   | 64.5 | 67.5 | 70   | 72.5 | 75    | 79  | 82.5 | 87.5 | 93   | 97.5 |     |    |    |
|                            | in |   | 35.5 | 36.5 | 37.5 | 38.5 | 39.5  | 41  | 42.5 | 44.5 | 46.5 | 48.5 |     |    |    |
| HIP                        | cm |   | 90   | 93   | 95   | 98   | 100.5 | 104 | 108  | 113  | 118  | 123  |     |    |    |
| BOTTOMS NUMERIC WAIST SIZE |    | 0 | 2    | 4    | 6    | 8    | 10    | 12  | 14   | 16   | 18   | 20   | 22  | 24 | 26 |

### RELAXED FIT

Designed to sit away from the body for a loose, easy fit

## STANDARD FIT

Classic and comfortable, allowing for ease of movement.

### TRIM FIT

Narrower at the thigh, knee and ankle. Cut to sit close to the body for a slim active fit. Will always utilize a stretch fabric.







# **MEN'S FITS**

| TOPS ALPHA SIZING |    | S M         |           | L           | XL            | 2XL         | 3XL       | 4XL         |  |
|-------------------|----|-------------|-----------|-------------|---------------|-------------|-----------|-------------|--|
| CHEST             | in | 36 - 38     | 39 - 41   | 42 - 44     | 46 - 48       | 50 - 52     | 54 - 57   | 57 - 60     |  |
|                   | cm | 91.5 - 96.5 | 99 - 104  | 106.5 - 112 | 116.5 - 122   | 127 - 132   | 137 - 145 | 145 - 152.5 |  |
| WAIST             | in | 28 - 30     | 32 - 34   | 36 - 38     | 40 - 42       | 44 - 46     | 48 - 50   | 52 - 54     |  |
|                   | cm | 71 - 76     | 81 - 86.5 | 91.5 - 96.5 | 101.5 - 106.5 | 112 - 116.5 | 122 - 127 | 132 - 137   |  |

| BOTTOMS ALPHA WAIST