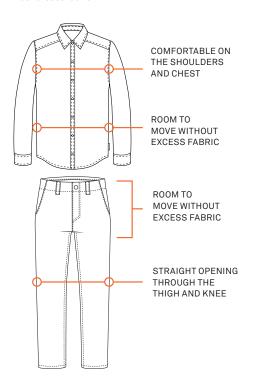

## STANDARD FIT

Classic and comfortable, allowing for ease of movement.

#### STANDARD FIT

Sits at shoulders and allows freedom of movement. Designed to fit comfortably away from the body without excess fabric.